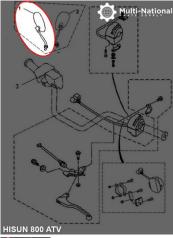

## Mirror - Left, 800cc, ATV, Hisun - MIR7985 - PBC338F1

Rating: Not Rated Yet Price

\$30.83

Ask a question about this product

Description

Left mirror. Commonly used for (but not limited to) 800cc engines, such as the Hisun 800cc 4x4 ATVs, as well as many other clones, rebrands and similar displacement machines.

Common Hisun model names are primarily listed as variations of "Hisun 800cc ATV", "Hisun HS800ATV" and "HSUN HS800 E-mark EFI". Common listed Hisun mirror part number is 89210-107-0000 and ERP part number is 89210-107-0000. Also applies to some other variations of Hisun models.