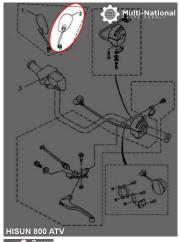

## Mirror - Right, 800cc, ATV, Hisun - MIR7986 - PBC348F1

Rating: Not Rated Yet **Price** 

\$30.83

Ask a question about this product

Description

Right mirror. Commonly used for (but not limited to) 800cc engines, such as the Hisun 800cc 4x4 ATVs, as well as many other clones, rebrands and similar displacement machines.

Common Hisun model names are primarily listed as variations of "Hisun 800cc ATV", "Hisun HS800ATV" and "HSUN HS800 E-mark EFI". Common listed Hisun mirror part number is 89220-107-0000 and ERP part number is 89220-107-0000. Also applies to some other variations of Hisun models.