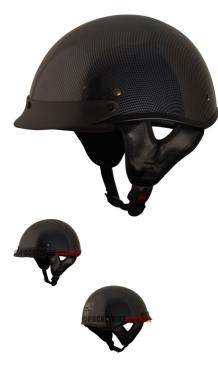

PHX Breeze 2 - Carbon Complex, L - PBC170CF-LF1

Rating: Not Rated Yet Price

\$46.95

Ask a question about this product

## Description

The ? open face **PHX Breeze 2** is the lightest helmet in its ? open face class. Advanced ABS structure, treated hardware and moisture/heat resistant adhesives yield a performance blend of durability and lightweight construction ideal for recreational use.

Certifications for all Phoenix helmets meet or exceed DOT standards in the USA, Canada and Mexico.

Reinforced 3-point sun visor with noise-proof construction will not rattle or loosen and is entirely removable.

Ultra-soft padded chin strap with heavy-duty snap buckle to ensure maximum comfort, ventilation and uncompromising safety that exceeds industry standards.