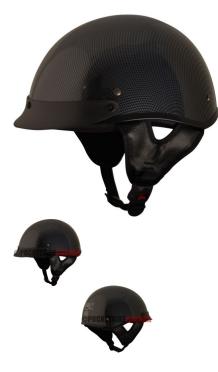

PHX Breeze 2 - Carbon Complex, XL - PBC170CF-XLF1

Rating: Not Rated Yet Price

\$46.91

Ask a question about this product

## Description

The ? open face **PHX Breeze 2** is the lightest helmet in its ? open face class. Advanced ABS structure, treated hardware and moisture/heat resistant adhesives yield a performance blend of durability and lightweight construction ideal for recreational use.

Certifications for all Phoenix helmets meet or exceed DOT standards in the USA, Canada and Mexico.

Reinforced 3-point sun visor with noise-proof construction will not rattle or loosen and is entirely removable.

Ultra-soft padded chin strap with heavy-duty snap buckle to ensure maximum comfort, ventilation and uncompromising safety that exceeds industry standards.