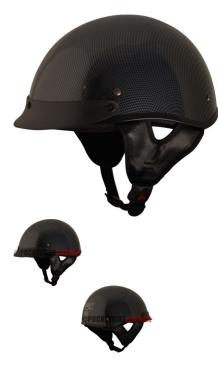

PHX Breeze 2 - Carbon Complex, XL - PBC170CF-XLF1

Rating: Not Rated Yet Price

\$46.95

Ask a question about this product

## Description

The ? open face **PHX Breeze 2** is the lightest helmet in its ? open face class. Advanced ABS structure, treated hardware and moisture/heat resistant adhesives yield a performance blend of durability and lightweight construction ideal for recreational use.

Certifications for all Phoenix helmets meet or exceed DOT standards in the USA, Canada and Mexico.

Reinforced 3-point sun visor with noise-proof construction will not rattle or loosen and is entirely removable.

Ultra-soft padded chin strap with heavy-duty snap buckle to ensure maximum comfort, ventilation and uncompromising safety that exceeds industry standards.