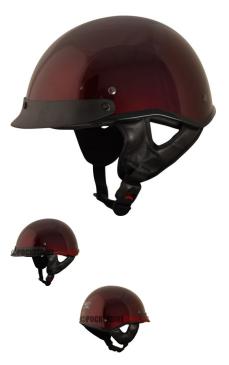

## Description

The ? open face **PHX Breeze 2** is the lightest helmet in its ? open face class. Advanced ABS structure, treated hardware and moisture/heat resistant adhesives yield a performance blend of durability and lightweight construction ideal for recreational use.

Certifications for all Phoenix helmets meet or exceed DOT standards in the USA, Canada and Mexico.

Reinforced 3-point sun visor with noise-proof construction will not rattle or loosen and is entirely removable.

Ultra-soft padded chin strap with heavy-duty snap buckle to ensure maximum comfort, ventilation and uncompromising safety that exceeds industry standards.

2 / 2