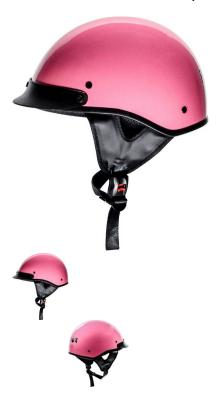

## PHX Breeze 2 - Pure, Gloss Pink, L - PBC180PK-LF1

Rating: Not Rated Yet **Price** 

\$42.55

Ask a question about this product

1 / 2

## Description

The ? open face PHX Breeze 2 is the lightest helmet in its ? open face class. Advanced ABS structure, treated hardware and moisture/heat resistant adhesives yield a performance blend of durability and lightweight construction ideal for recreational use.

Certifications for all Phoenix helmets meet or exceed DOT standards in the USA, Canada and Mexico.

Reinforced 3-point sun visor with noise-proof construction will not rattle or loosen and is entirely removable.

Ultra-soft padded chin strap with heavy-duty snap buckle to ensure maximum comfort, ventilation and uncompromising safety that exceeds industry standards.

2 / 2