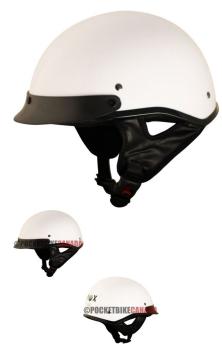

## Description

The ? open face **PHX Breeze 2** is the lightest helmet in its ? open face class. Advanced ABS structure, treated hardware and moisture/heat resistant adhesives yield a performance blend of durability and lightweight construction ideal for recreational use.

Certifications for all Phoenix helmets meet or exceed DOT standards in the USA, Canada and Mexico.

Reinforced 3-point sun visor with noise-proof construction will not rattle or loosen and is entirely removable.

Ultra-soft padded chin strap with heavy-duty snap buckle to ensure maximum comfort, ventilation and uncompromising safety that exceeds industry standards.