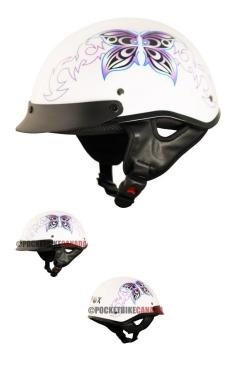

## Description

\*\*Note: Stock may differ from picture. Current model has a blue butterfly and pattern instead of purple butterfly / pattern.

The ? open face **PHX Breeze 2** is the lightest helmet in its ? open face class. Advanced ABS structure, treated hardware and moisture/heat resistant adhesives yield a performance blend of durability and lightweight construction ideal for recreational use.