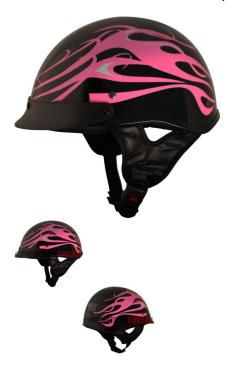

## PHX Breeze 2 - Twisted, Gloss Pink, M - PBC130PK-MF1

Rating: Not Rated Yet **Price** 

\$42.55

Ask a question about this product

1 / 2

## Description

The ? open face **PHX Breeze 2** is the lightest helmet in its ? open face class. Advanced ABS structure, treated hardware and moisture/heat resistant adhesives yield a performance blend of durability and lightweight construction ideal for recreational use.