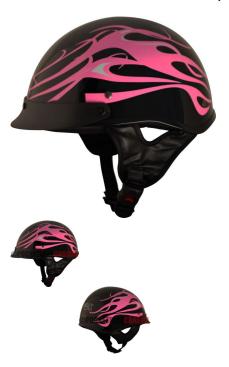

## PHX Breeze 2 - Twisted, Gloss Pink, XL - PBC130PK-XLF1

Rating: Not Rated Yet **Price** 

\$42.55

Ask a question about this product

1 / 2

## Description

The ? open face **PHX Breeze 2** is the lightest helmet in its ? open face class. Advanced ABS structure, treated hardware and moisture/heat resistant adhesives yield a performance blend of durability and lightweight construction ideal for recreational use.