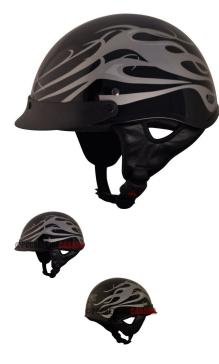

PHX Breeze 2 - Twisted, Gloss Silver, M - PBC130SV-MF1

Rating: Not Rated Yet **Price** 

\$42.55

Ask a question about this product

## Description

The ? open face **PHX Breeze 2** is the lightest helmet in its ? open face class. Advanced ABS structure, treated hardware and moisture/heat resistant adhesives yield a performance blend of durability and lightweight construction ideal for recreational use.

Certifications for all Phoenix helmets meet or exceed DOT standards in the USA, Canada and Mexico.

Reinforced 3-point sun visor with noise-proof construction will not rattle or loosen and is entirely removable.

Ultra-soft padded chin strap with heavy-duty snap buckle to ensure maximum comfort, ventilation and uncompromising safety that exceeds industry standards.