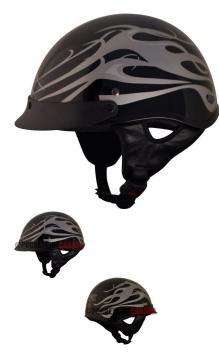

PHX Breeze 2 - Twisted, Gloss Silver, S - PBC130SV-SF1

Rating: Not Rated Yet **Price** 

\$42.55

Ask a question about this product

## Description

The ? open face **PHX Breeze 2** is the lightest helmet in its ? open face class. Advanced ABS structure, treated hardware and moisture/heat resistant adhesives yield a performance blend of durability and lightweight construction ideal for recreational use.

Certifications for all Phoenix helmets meet or exceed DOT standards in the USA, Canada and Mexico.

Reinforced 3-point sun visor with noise-proof construction will not rattle or loosen and is entirely removable.

Ultra-soft padded chin strap with heavy-duty snap buckle to ensure maximum comfort, ventilation and uncompromising safety that exceeds industry standards.