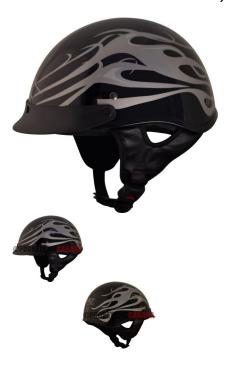

## PHX Breeze 2 - Twisted, Gloss Silver, XL - PBC130SV-XLF1

Rating: Not Rated Yet **Price** 

\$42.55

Ask a question about this product

1 / 2

## Description

The ? open face **PHX Breeze 2** is the lightest helmet in its ? open face class. Advanced ABS structure, treated hardware and moisture/heat resistant adhesives yield a performance blend of durability and lightweight construction ideal for recreational use.

Certifications for all Phoenix helmets meet or exceed DOT standards in the USA, Canada and Mexico.

Reinforced 3-point sun visor with noise-proof construction will not rattle or loosen and is entirely removable.

Ultra-soft padded chin strap with heavy-duty snap buckle to ensure maximum comfort, ventilation and uncompromising safety that exceeds industry standards.

2 / 2