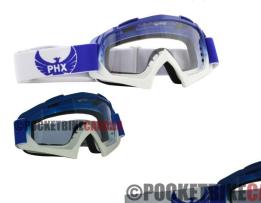

## PHX GPro Adult Goggles - Gloss Blue/White - PBC068BUF1

Rating: Not Rated Yet **Price** 

\$29.34

Ask a question about this product

1 / 2

## Description

PHX GPro Adult Goggles - Gloss Blue/White (blue top with white bottom). PHX GPro goggles offer renown quality and unbeatable value. Constructed from highly durable and flexible resins these goggles also come equipped with the highest quality and longest strap in the market, making sure that the goggles can be worn around the biggest heads and the largest of helmets. Assembled with a high-tech blend of non-toxic, non-soluble adhesives these goggles will last the test of time.

The goggle is additionally treated with a colour stay coating which ensures resistance to discolouration and fading over time.

2 / 2