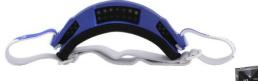

## Description

PHX GPro Adult Goggles - Gloss Blue/White (blue top with white bottom). PHX GPro goggles offer renown quality and unbeatable value. Constructed from highly durable and flexible resins these goggles also come equipped with the highest quality and longest strap in the market, making sure that the goggles can be worn around the biggest heads and the largest of helmets. Assembled with a high-tech blend of non-toxic, non-soluble adhesives these goggles will last the test of time.