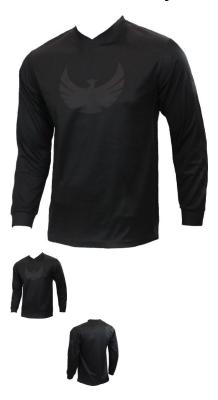

## PHX Helios Jersey - Phantom Black, Gray, Adult, Small - PBC532GY-SF1

Rating: Not Rated Yet **Price** 

\$22.00

Ask a question about this product

1 / 2

## Description

Blending durability, airflow, mobility, and comfort, the **PHX Helios** jerseys' race-inspired design provides all the essentials with class-leading performance and style.

- · Moisture-wicking fabric provides a soft, lightweight fit while moving sweat away from the body, keeping riders cool and dry.
- Vented mesh paneling increases airflow, breathability, and range of motion.
- Sublimated graphic panels are fade resistant for vibrant, long-lasting color.
- All-way stretch mesh collar and sleeve cuffs improve fit and comfort.
- Extended drop-tail design helps keep the jersey tucked and in place.
- Lightweight, durable polyester construction for maximum comfort and performance.