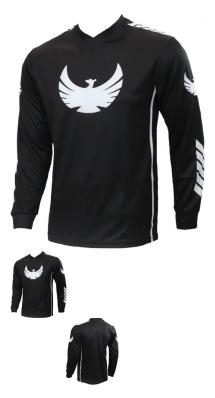

## PHX Helios Jersey - Phantom Black, White, Adult, Large - PBC532WT-LF1

Rating: Not Rated Yet **Price** 

\$22.00

Ask a question about this product

1 / 2

## Description

Blending durability, airflow, mobility, and comfort, the **PHX Helios** jerseys' race-inspired design provides all the essentials with class-leading performance and style.

- · Moisture-wicking fabric provides a soft, lightweight fit while moving sweat away from the body, keeping riders cool and dry.
- Vented mesh paneling increases airflow, breathability, and range of motion.
- Sublimated graphic panels are fade resistant for vibrant, long-lasting color.
- All-way stretch mesh collar and sleeve cuffs improve fit and comfort.
- Extended drop-tail design helps keep the jersey tucked and in place.
- Lightweight, durable polyester construction for maximum comfort and performance.