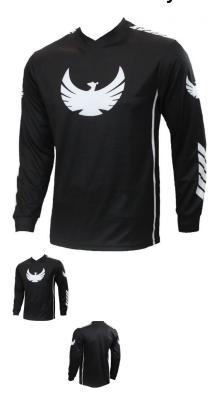

## PHX Helios Jersey - Phantom Black, White, Adult, Medium - PBC532WT-MF1

Rating: Not Rated Yet

\$22.00

Ask a question about this product

1 / 2

## Description

Blending durability, airflow, mobility, and comfort, the **PHX Helios** jerseys' race-inspired design provides all the essentials with class-leading performance and style.

- · Moisture-wicking fabric provides a soft, lightweight fit while moving sweat away from the body, keeping riders cool and dry.
- Vented mesh paneling increases airflow, breathability, and range of motion.
- Sublimated graphic panels are fade resistant for vibrant, long-lasting color.
- All-way stretch mesh collar and sleeve cuffs improve fit and comfort.
- Extended drop-tail design helps keep the jersey tucked and in place.
- Lightweight, durable polyester construction for maximum comfort and performance.