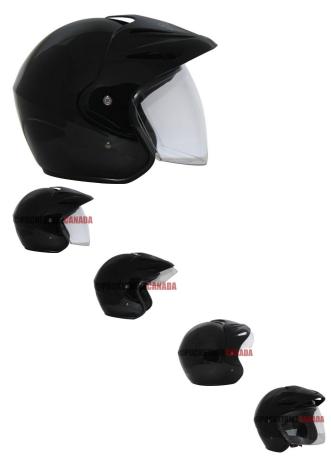

## Description

The ? open face PHX Street -Elite- Edition is the lightest helmet in its class. It exceeds all DOT safety standards and is certified for use in the USA, Canada and Mexico.

Advanced ABS structure, treated hardware, and moisture & heat resistant adhesives yield a performance blend of durability and lightweight construction.

A full extension face shield with 90 degree pivoting motion provides the rider with optional shield protection at any time. Motion slip-lock feature holds the visor in place in every one of the 20 pivot settings. Each PHX Street also includes an ultra-soft padded chin strap with heavy-duty snap buckle to ensure maximum comfort, ventilation and uncompromising safety that exceeds industry standards.