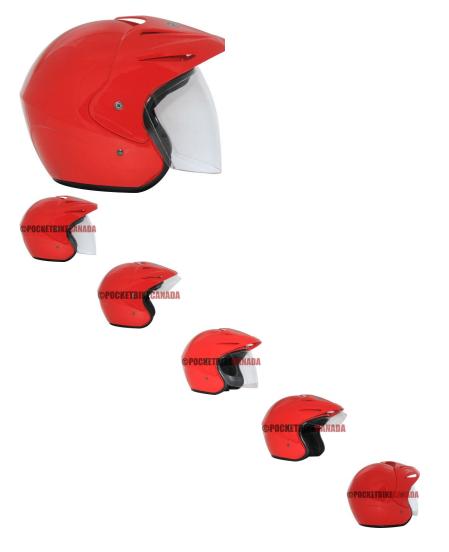

## Description

The ? open face PHX Street -Elite- Edition is the lightest helmet in its class. It exceeds all DOT safety standards and is certified for use in the USA, Canada and Mexico.

Advanced ABS structure, treated hardware, and moisture & heat resistant adhesives yield a performance blend of durability and lightweight construction.

A full extension face shield with 90 degree pivoting motion provides the rider with optional shield protection at any time. Motion slip-lock feature holds the visor in place in every one of the 20 pivot settings. Each PHX Street also includes an ultra-soft padded chin strap with heavy-duty snap buckle to ensure maximum comfort, ventilation and uncompromising safety that exceeds industry standards.