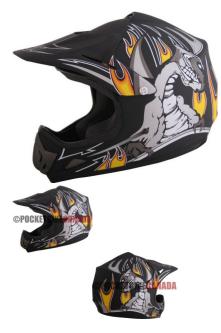

PHX Zone 3 - Nightmare, Flat Black, L - PBC041BK-LF1

Rating: Not Rated Yet Price

\$69.67

Ask a question about this product

Description

The **PHX Zone 3** motocross helmet is amongst the lightest helmets in its class. Advanced ABS structure, treated hardware and advanced moisture/heat resistant adhesives yield a performance blend of durability and lightweight construction.