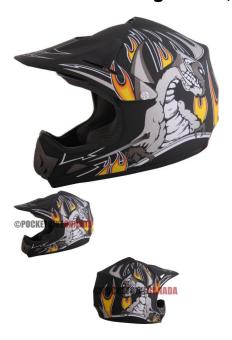

## PHX Zone 3 - Nightmare, Flat Black, M - PBC041BK-MF1

Rating: Not Rated Yet **Price** 

\$69.67

Ask a question about this product

Description

The **PHX Zone 3** motocross helmet is amongst the lightest helmets in its class. Advanced ABS structure, treated hardware and advanced moisture/heat resistant adhesives yield a performance blend of durability and lightweight construction.