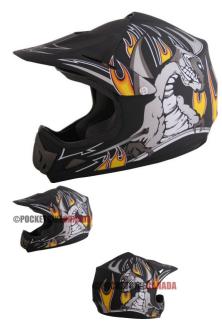

PHX Zone 3 - Nightmare, Flat Black, S - PBC041BK-SF1

Rating: Not Rated Yet Price

\$69.67

Ask a question about this product

Description

The **PHX Zone 3** motocross helmet is amongst the lightest helmets in its class. Advanced ABS structure, treated hardware and advanced moisture/heat resistant adhesives yield a performance blend of durability and lightweight construction.

- Meets or exceeds DOT standards in the USA, Canada and Mexico.
- Interior padding 'jaw liners' are snap-removable and machine washable.
- Phoenix True-Fit helmets offer fully independent Kids, Youth and Adult sizes. This is a True-Fit Youth helmet.
- Fully adjustable regulation size 3-point sun visor with slide-n'-lock feature.