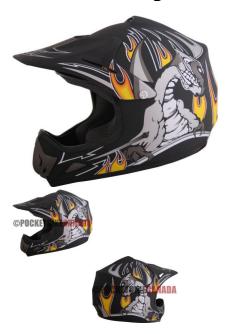

## PHX Zone 3 - Nightmare, Flat Black, XL - PBC041BK-XLF1

Rating: Not Rated Yet **Price** 

\$69.67

Ask a question about this product

Description

The **PHX Zone 3** motocross helmet is amongst the lightest helmets in its class. Advanced ABS structure, treated hardware and advanced moisture/heat resistant adhesives yield a performance blend of durability and lightweight construction.

- Meets or exceeds DOT standards in the USA, Canada and Mexico.
- Interior padding 'jaw liners' are snap-removable and machine washable.
- Phoenix True-Fit helmets offer fully independent Kids, Youth and Adult sizes. This is a True-Fit Youth helmet.
- Fully ajustable regulation size 3-point sun visor with slide-n'-lock feature.