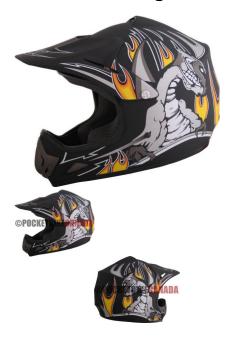

## PHX Zone 3 - Nightmare, Flat Black, XS - PBC041BK-XSF1

Rating: Not Rated Yet **Price** 

\$69.67

Ask a question about this product

Description

The **PHX Zone 3** motocross helmet is amongst the lightest helmets in its class. Advanced ABS structure, treated hardware and advanced moisture/heat resistant adhesives yield a performance blend of durability and lightweight construction.

- Meets or exceeds DOT standards in the USA, Canada and Mexico.
- Interior padding 'jaw liners' are snap-removable and machine washable.
- Phoenix True-Fit helmets offer fully independent Kids, Youth and Adult sizes. This is a True-Fit Youth helmet.
- Fully ajustable regulation size 3-point sun visor with slide-n'-lock feature.