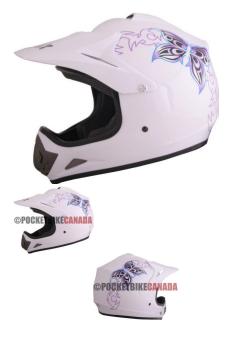

PHX Zone 3 - Sunshine, Gloss White, M - PBC060WT-MF1

Rating: Not Rated Yet Price

\$69.67

Ask a question about this product

Description

\*\*Note: Stock may differ from picture. Current model has a blue butterfly and pattern instead of purple butterfly / pattern.

The **PHX Zone 3** motocross helmet is amongst the lightest helmets in its class. Advanced ABS structure, treated hardware and advanced moisture/heat resistant adhesives yield a performance blend of durability and lightweight construction.

This True-Fit Youth helmet maximizes both comfort and safety. The adjustable interior padding is engineered to minimize shift during riding, ensuring a comfortable and secure fit for all riders. Reinforced multi-fabric neck roll provides additional support and improved weather seal for maximum comfort and noise reduction under any conditions. Ultra-soft padded chin strap with heavy-duty snap buckle to ensure maximum comfort, ventilation and uncompromising safety that far exceeds industry standards.