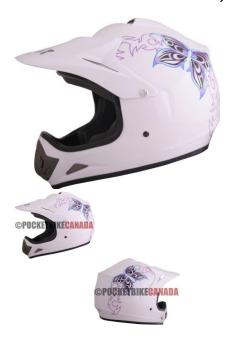

## PHX Zone 3 - Sunshine, Gloss White, S - PBC060WT-SF1

Rating: Not Rated Yet **Price** 

\$69.67

Ask a question about this product

Description

\*\*Note: Stock may differ from picture. Current model has a blue butterfly and pattern instead of purple butterfly / pattern.