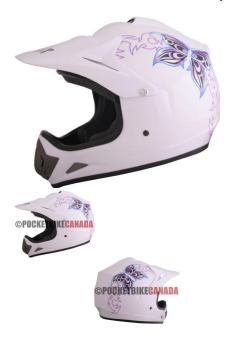

## PHX Zone 3 - Sunshine, Gloss White, XL - PBC060WT-XLF1

Rating: Not Rated Yet **Price** 

\$69.67

Ask a question about this product

Description

\*\*Note: Stock may differ from picture. Current model has a blue butterfly and pattern instead of purple butterfly / pattern.