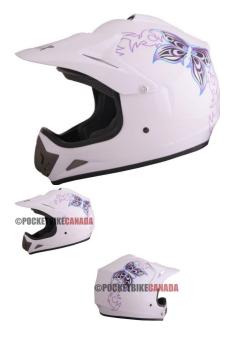

PHX Zone 3 - Sunshine, Gloss White, XS - PBC060WT-XSF1

Rating: Not Rated Yet Price

\$69.67

Ask a question about this product

Description

\*\*Note: Stock may differ from picture. Current model has a blue butterfly and pattern instead of purple butterfly / pattern.

The **PHX Zone 3** motocross helmet is amongst the lightest helmets in its class. Advanced ABS structure, treated hardware and advanced moisture/heat resistant adhesives yield a performance blend of durability and lightweight construction.