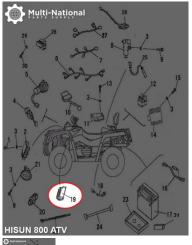

## Power Steering Controller - 800cc, ATV, Hisun - 10A4680 - PBC1999F1

Rating: Not Rated Yet **Price** 

\$251.65

Ask a question about this product

Description

Power steering controller. Commonly used for (but not limited to) 800cc engines, such as the Hisun 800cc 4x4 ATVs, as well as many other clones, rebrands and similar displacement machines.

Common Hisun model names are primarily listed as variations of "Hisun 800cc ATV", "Hisun HS800ATV" and "HSUN HS800 E-mark EFI". Common listed Hisun power steering controller part number is 38300-118-0000 and ERP part number is 38300-118-0000. Also applies to some other variations of Hisun models.

- Manufacturer Part Numbers:
- 38300-118-0000