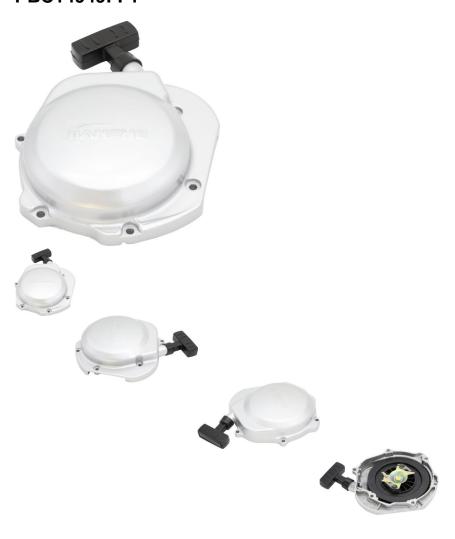

## Description

Metal pull start (aka recoil). This is a very common profile and is used for (but not limited to) many big brand and lesser brand name machines from all over the world. Common format for many machines in the 250cc range. Most commonly used for (but not limited to) 250cc ATVs such as the Jianshe JS250 Mountain Lion and Baja Wilderness Trail 250 (WD250-U) ATV as well as many other clones, rebrands and similar displacement machines.

Common Jianshe model name is primarily listed as "Jianshe JS250ATV", "Jianshe 250cc ATV" and "Jianshe 250cc Mountain Lion". Common listed Jianshe JS250 pull start / recoil part number is FG-870000-0 and listed as "HAND STARTING DEVICE" in their parts lists. Also applies to some variations of Jianshe 250cc Go karts, buggies, UTVs and other products.