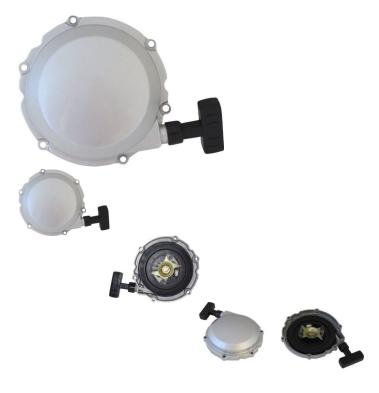

## Description

Metal pull start (aka recoil). Most commonly used for (but not limited to) 400cc ATVs such as the Jianshe JS400 Mountain Lion as well as many other clones, rebrands and similar displacement machines.

Common Jianshe model name is primarily listed as "Jianshe JS400", "Jianshe JS400ATV", "Jianshe 400cc ATV", "Jianshe 400cc 4x4" and "Jianshe 400cc Mountain Lion". Common listed Jianshe JS400 pull start part number is F3-870000-0 and listed as "HAND STARTING DEVICE" in their parts lists. Also applies to some variations of Jianshe 400cc Go karts, buggies, UTVs and other products.

Product Specifications:

- Outer Diameter: 16.2cm
- Width: 5cm
- Mounting Holes (center to center): 16cm
- Mounting Hole Diameter: 0.68cm

Manufacturer Part Number:

• F3-870000-0