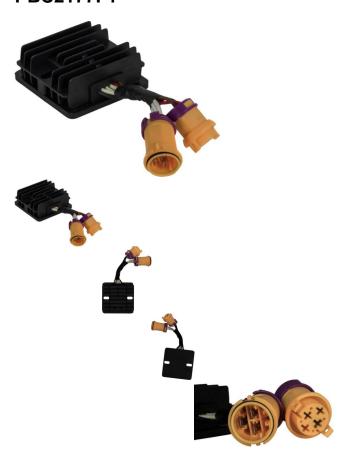

## Rectifier - Voltage Regulator, 250cc, ATV, Jianshe, Baja - 10A6027 - PBC2177F1

Rating: Not Rated Yet **Price** 

\$50.13

1 / 2

Ask a question about this product

## Description

Rectifier - Voltage Regulator. This is a very common profile and is used for (but not limited to) many big brand and lesser brand name machines from all over the world. Common format for many machines in the 250cc range. Most commonly used for (but not limited to) 250cc ATVs such as the Jianshe JS250 Mountain Lion and Baja Wilderness Trail 250 (WD250-U) ATV as well as many other clones, rebrands and similar displacement machines.