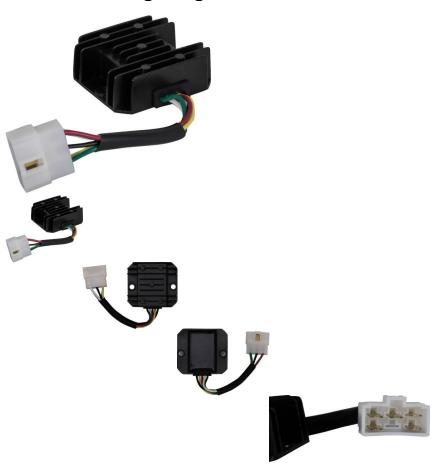

## Description

This rectifier (voltage regulator) is typically found in the Electric System section of several part manuals. Commonly used for but not limited to 125cc engines. It is most popularly known for its use in **Honda** TRX 125 / TRX125 (1985-1986), as well as many other brands of ATVs, dirt bikes, scooters, go karts (buggies), and engines with alternative profile names. This rectifier (voltage regulator) has 5 wires and 1 male plug with 5 pins.

## **Approximate Dimensions:**

• Mounting Hole Diameter (center-to-center): 64mm (2.5)

Voltage: 12VNumber of Wires: 5Number of Male Plug: 1Number of Pins: 5