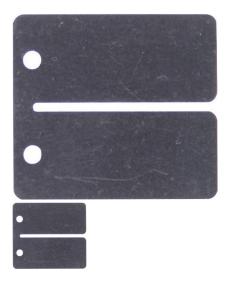

## Description

Performance carbon fiber reed valve, most commonly (but not exclusively) used for liquid cooled 39cc, 47cc and 49cc 2-stroke engines on a wide variety of pocket bikes, mini bikes, mini dirt bikes, mini attvs (mini quads), mini choppers as well as many other powersport and mobility products. This carbon fiber reed valve delivers maximum power for your liquid / water cooled engine. A performance upgrade for many models