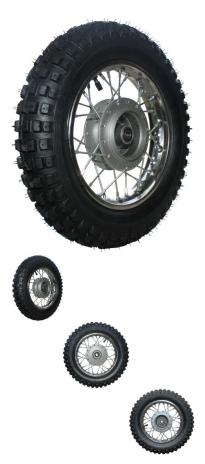

## Description

This kit contains a 10 inch front chrome rim (1.40x10) and 10 inch tire (3.00-10) primarily (though not exclusively) used for 50cc, 70cc, 90cc, 110cc and 125cc dirt bikes / pit bikes. Most popularly for the kids size drum brake dirt bikes (like the Tao Tao ATD90). Note that 1.40x10 and 1.65x10 rims are interchangeable in most applications.

Placement: Front
Braking System: Drum
Rim Size: 1.40x10
Tire Size: 3.0x10
Axle Mount Hole: 12mm