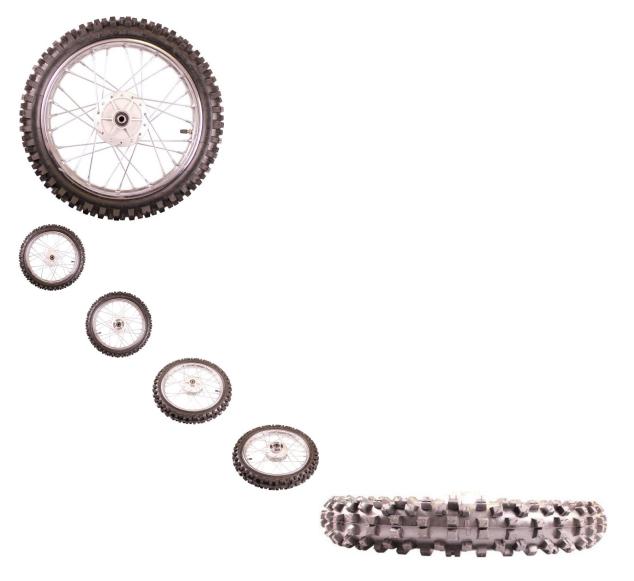

Rim and Tire Set - Front 14" Chrome Rim (1.40x14) with 2.50-14 Tire, Disc Brake - 40D4140CR - PBC3413F1

Rating: Not Rated Yet **Price** 

\$97.09

Ask a question about this product

## Description

This kit contains a 14 inch front chrome rim (1.40x14) and 14 inch aggressive ('knobby') front tire (2.50-14, also known as 60/100-14). Primarily (though not exclusively) used for 50cc, 70cc, 90cc, 110cc, 125cc, 140cc, 150cc and 155cc dirt bikes / pit bikes. This rim uses a brake disc/rotor. The diagonal bolt pattern for this tire (on the brake disc side) is 58.8mm from inside-hole to inside-hole and the side-by-side bolt diameter from inside-hole to inside-hole is 39.3mm Brake discs matching this rim profile can be found at our part numbers 90A2065 and 90A2070.

- Placement: Front
- Braking System: Disc/Rotor
- Rim Size: 1.40x14
- Tire Size: 60/100-14 (2.50-14)
- Axle Mount Hole: 12mm
- Bolt Mount Across (center to center): 47mm
- Bolt Mount Diagonal (center to center): 65mm