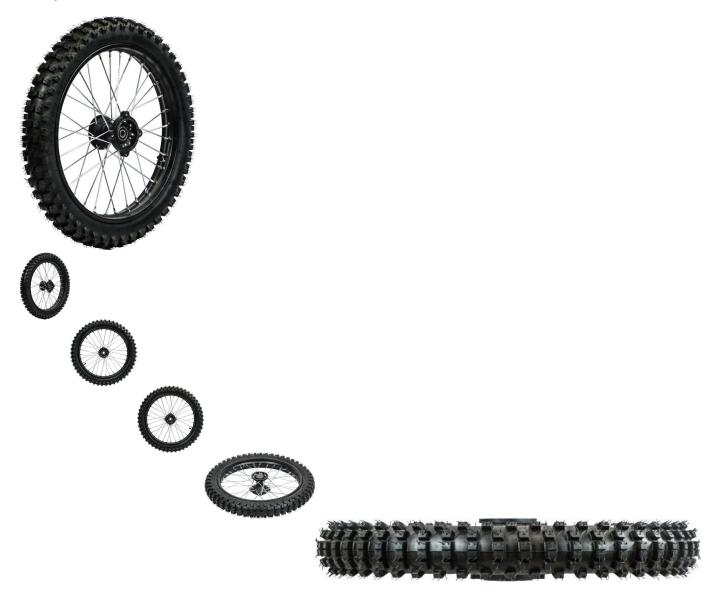

Rim and Tire Set - Front 17" (1.60x17), 15mm Axle, Black Rim with 70/100-17 Tire, Disc Brake - PBC40D41F1

Rating: Not Rated Yet Price

\$135.73

Ask a question about this product

## Description

This kit contains a 17 inch (1.60x17) front black rim with 15mm axle hole diameter and 17 inch aggressive "knobby" 70/100-17 front tire. Primarily used for 50cc to 250cc dirt bikes / pit bikes. This has become a very popular axle size in recent years with companies such as Gio, Tao Tao, YCF, Pitster Pro, Apollo, BSE, Boser, Piranha and many others shifting machines to this format.

- Placement: Front
- Braking System: Disc/Rotor
- Rim Size: 1.40x17
- Tire Size: 70/100-17
- Axle Mount Hole: 15mm
- Bolt Mount Across (center to center): 66mm (2.60in)
- Bolt Mount Diagonal (center to center): 96mm (3.78in)