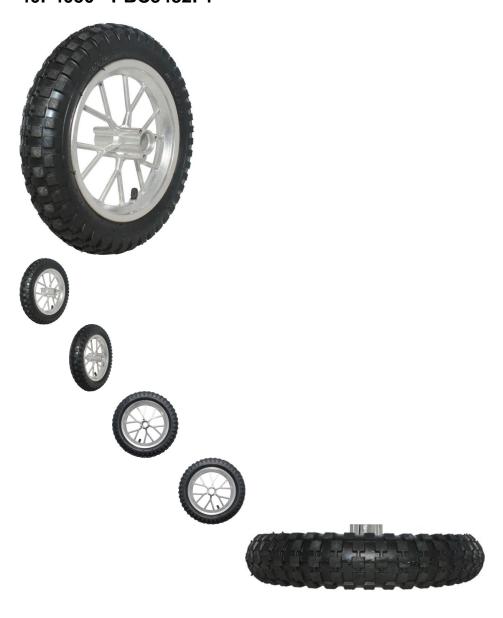

## Rim and Tire Set - Front 8" Chrome Rim with 12.5x2.75 Tire, Disc Brake - 40P4050 - PBC3482F1

Rating: Not Rated Yet **Price** 

\$50.33

## Description

This kit contains a 8 inch front chrome rim and 12.5x2.75 tire. Most common uses for this style of tire are for the 33cc, 43cc, 47cc, 49cc and 50cc dirt bikes as well as many types of scooters and a variety of 'lawn & garden' products. This rim uses a brake disc/rotor. Bolt spacing is 35mm apart centre to centre for the brake rotor. Axle bolt hole is 24mm.

- Placement: Front
- Rim Size: 8"
- Tire Size: 12.5x2.75
- Axle Mount Hole: 23.8mm
- Bolt Mount (center to center): 35mm