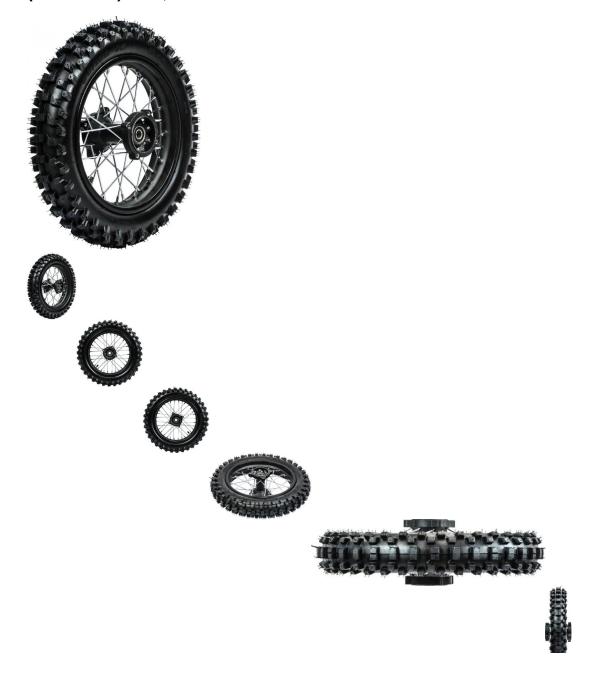

Rim and Tire Set - Rear 12" (1.85x12), 15mm Axle, Black Rim with 3.00-12 (80/100-12) Tire, Disc Brake - PBC40D41F1

Rating: Not Rated Yet Price

\$113.72

Ask a question about this product

## Description

This kit contains a 12 inch (1.85x12) rear black rim with 15mm axle hole diameter and 12 inch aggressive "knobby" 3.00-12 (80/100-12) rear tire. Primarily used for 50cc to 250cc dirt bikes / pit bikes. This has become a very popular axle size in recent years with companies such as Gio, Tao Tao, YCF, Pitster Pro, Apollo, BSE, Boser, Piranha and many others shifting machines to this format.

- Placement: Rear
- Braking System: Disc/Rotor
- Rim Size: 1.85x12
- Tire Size: 3.00-12 (80/100-12)
- Axle Mount Hole: 15mm
- Bolt Mount Across (center to center): 66mm (2.60in)
- Bolt Mount Diagonal (center to center): 96mm (3.78in)