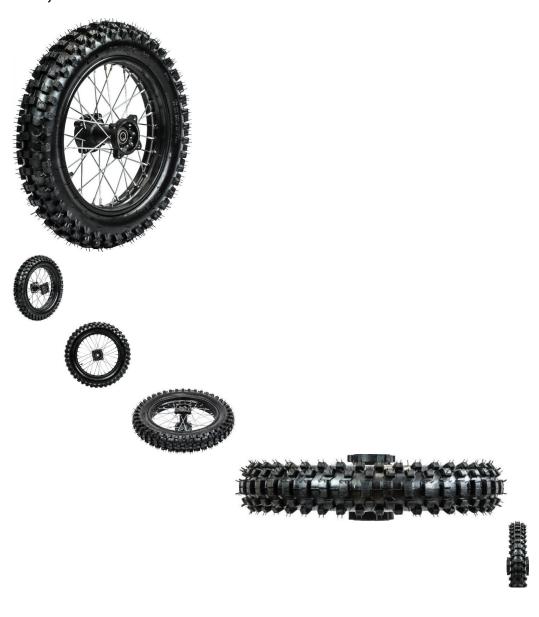

## Description

This kit contains a 14 inch (1.85x14) rear black rim with 15mm axle hole diameter and 12 inch aggressive "knobby" 90/100-14 rear tire. Primarily used for 50cc to 250cc dirt bikes / pit bikes. This has become a very popular axle size in recent years with companies such as Gio, Tao Tao, YCF, Pitster Pro, Apollo, BSE, Boser, Piranha and many others shifting machines to this format.

• Placement: Rear

• Braking System: Disc/Rotor

Rim Size: 1.85x14Tire Size: 90/100-14Axle Mount Hole: 15mm

Bolt Mount Across (center to center): 66mm (2.60in)
Bolt Mount Diagonal (center to center): 96mm (3.78in)