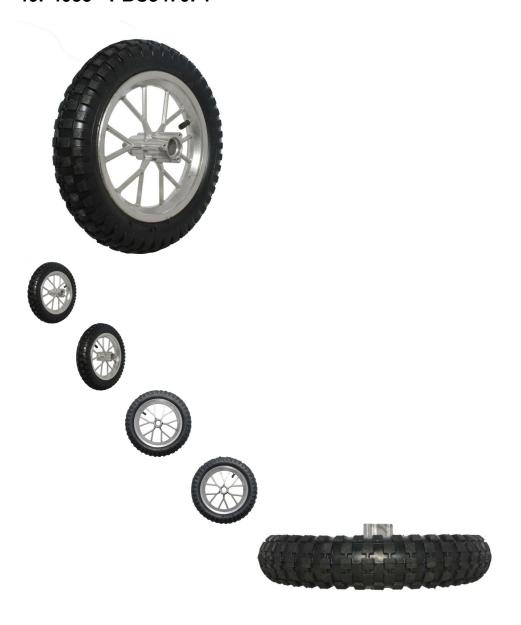

Rim and Tire Set - Rear 8" Chrome Rim with 12.5x2.75 Tire, Disc Brake - 40P4055 - PBC3470F1

Rating: Not Rated Yet **Price** 

\$50.19

## Description

This kit contains a 8 inch rear chrome rim and 12.5x2.75 tire. Most common uses for this style of tire are for the 33cc, 43cc, 47cc, 49cc and 50cc dirt bikes as well as many types of scooters and a variety of 'lawn & garden' products. This rim uses a brake disc/rotor. Bolt spacing is 3.4cm apart centre to centre for both sprocket and brake rotor. Axle bolt hole is 2.5cm.

- Placement: Rear
- Rim Size: 8"
- Tire Size: 12.5x2.75
- Axle Mount Hole: 23.8mm
- Bolt Mount (center to center): 35mm