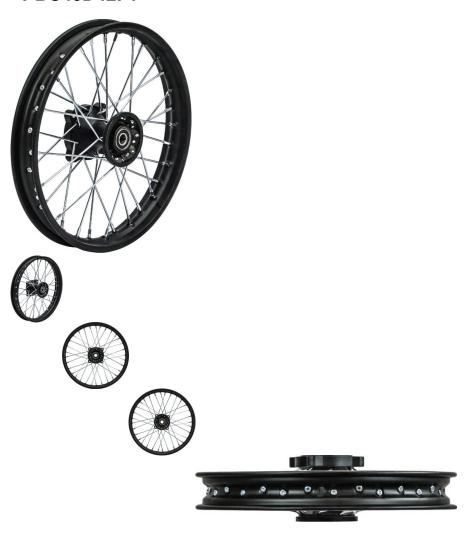

## Description

Front steel dirt bike 14" (1.40"x14"), black rim with 15mm axle hole primarily used for 50cc to 250cc dirt bikes / pit bikes. This has become a very popular axle size in recent years with companies such as Gio, Tao Tao, YCF, Pitster Pro, Apollo, BSE, Boser, Piranha and many others shifting machines to this format.

• Placement: Front

• Braking System: Disc/Rotor

Rim Size: 1.40x14Axle Mount Hole: 15mm

• Note: Both sides have same mounts

Bolt Mount Across (center to center): 66mm (2.60in)
Bolt Mount Diagonal (center to center): 96mm (3.78in)