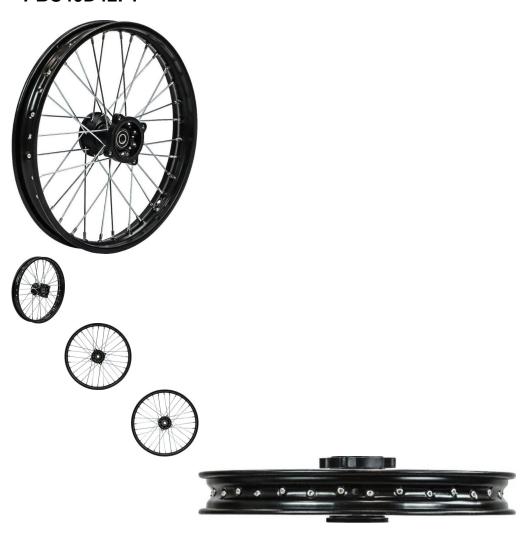

Rim - Front 17" (1.60x17), 15mm Axle, Black, Steel Dirt Bike Rim, Disk Brake - PBC40D42F1

Rating: Not Rated Yet **Price** 

\$69.67

1 / 2

MOTOSPORTS: ATV's | Dirt Bikes | Electric Scooters | Electric Bikes | PARTS - Rim -

## Description

Front steel dirt bike 17" (1.60"x17"), black rim with 15mm axle hole primarily used for 50cc to 250cc dirt bikes / pit bikes. This has become a very popular axle size in recent years with companies such as Gio, Tao Tao, YCF, Pitster Pro, Apollo, BSE, Boser, Piranha and many others shifting machines to this format.

• Placement: Front

Braking System: Disc/Rotor

Rim Size: 1.40x17Axle Mount Hole: 15mm

• Note: Both sides have same mounts

Bolt Mount Across (center to center): 66mm (2.60in)
Bolt Mount Diagonal (center to center): 96mm (3.78in)