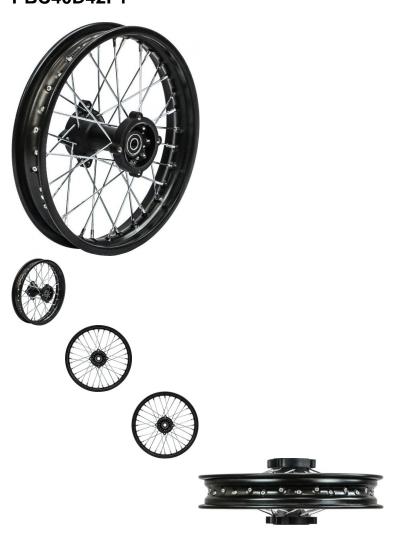

Rim - Rear 14" (1.85x14), 15mm Axle, Black, Steel Dirt Bike Rim, Disk Brake - PBC40D42F1

Rating: Not Rated Yet **Price** 

\$69.67

1 / 2

MOTOSPORTS: ATV's | Dirt Bikes | Electric Scooters | Electric Bikes | PARTS - Rim -

## Description

Rear steel dirt bike 14" (1.85"x14"), black rim with 15mm axle hole primarily used for 50cc to 250cc dirt bikes / pit bikes. This has become a very popular axle size in recent years with companies such as Gio, Tao Tao, YCF, Pitster Pro, Apollo, BSE, Boser, Piranha and many others shifting machines to this format.

• Placement: Rear

• Braking System: Disc/Rotor

Rim Size: 1.85x14Axle Mount Hole: 15mm

• Note: Both sides have same mounts

Bolt Mount Across (center to center): 66mm (2.60in)
Bolt Mount Diagonal (center to center): 96mm (3.78in)