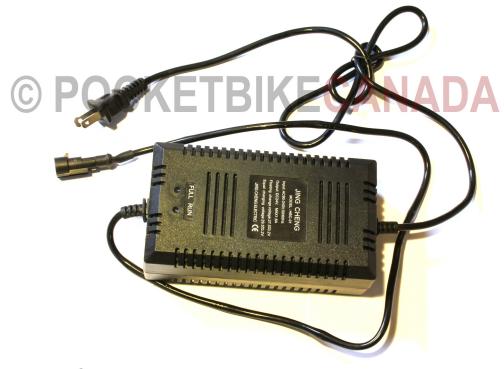

## 24 Volt Battery Charger For Sea Scooter Charger 9 BC03S-PBC4590

Sea Scooter Charger. 24Volt

Rating: Not Rated Yet **Price** 

\$21.96

24 h

Ask a question about this product

Description Seascooter battery charger. 24 Volt battery Charger for Sea Scooter

2 male pins

It has a LED indicator glows red when charging and green when charging is completed.

Input Voltage: AC 100 - 240V 50/60hz Output Voltage: 24.0 Volts DC Max 1.6A Will fit most sea scooters on the market today. Will also fit other brands such as Wesley Sports, Xtreme Scooters X-160