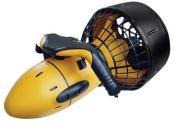

## 24 Volt Battery Charger For Sea Scooter Charger 9 BC03S-PBC4590





Sea Scooter Charger. 24Volt

Rating: Not Rated Yet **Price** 

\$21.96

24 h

Ask a question about this product

Description Seascooter battery charger. 24 Volt battery Charger for Sea Scooter

2 male pins

It has a LED indicator glows red when charging and green when charging is completed.

Input Voltage: AC 100 - 240V 50/60hz Output Voltage: 24.0 Volts DC Max 1.6A Will fit most sea scooters on the market today. Will also fit other brands such as Wesley Sports, Xtreme Scooters X-160

## Will Fits:



Sea Scooter

And many more similar Brands and Models