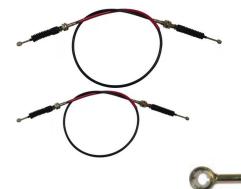

Shift Cable - M16, 164.5cm Total Length - CBL8020 - PBC841F1

Rating: Not Rated Yet **Price** 

\$32.21

Ask a question about this product

Description

This gear shift cable is commonly (though not exclusively) found on varieties of manual shift ATVs, scooters, go karts and buggies within the 50cc to 400cc range. Very commonly implemented as a heavy duty shift cable for many models of 150cc, 250cc, 300cc+ gokarts produced by factories such as Buyang, Liangzi, Kangdi (aka Kandi) etc.

- Total Length: 164.5cm
- Black Silicone Housing: 118cm
- Thread Type: M16
- Cable Travel Length: 8cm

Eye Connector: 8mm