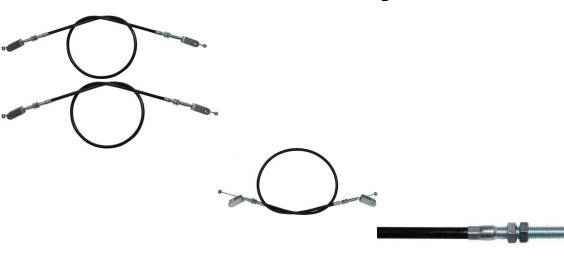

Shift Cable - M8, Clevis, 104.2cm Total Length - CBL8000 - PBC957F1

Rating: Not Rated Yet Price

\$25.09

Ask a question about this product

Description

This gear shift cable is commonly (though not exclusively) found on varieties of manual shift ATVs, scooters, go karts and buggies within the 50cc to 300cc range. Very commonly implemented as the go-kart shift cables for many models produced by factories such as Buyang, Liangzi, Kangdi (aka Kandi) etc. Popularly known as the shift cable for Kandi 50cc (49FM5) go karts.

• Total Length: 104.2cm

- Sheath Length: 85cmCable Travel Length: 10.8cm
- Clevis Length: 4.1cm
  Clevis Mounting Hole: 6.3mm
  Cable Stops: 7.7mm