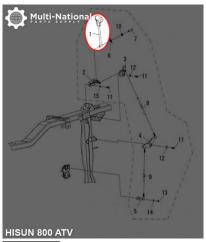

## Shift Lever - ATV, Hisun, 800cc - 70A8680 - PBC3049F1

Rating: Not Rated Yet **Price** 

\$64.58

Ask a question about this product

Description

Gear shift knob lever. Commonly used for (but not limited to) 800cc engines, such as the Hisun 800cc 4x4 ATVs, as well as many other clones, rebrands and similar displacement machines.

Common Hisun model names are primarily listed as variations of "Hisun 800cc ATV", "Hisun HS800ATV" and "HSUN HS800 E-mark EFI". Common listed Hisun shift lever part number is 2351B-118-0000 and ERP part number is 2351B-118-0000. Also applies to some other variations of Hisun models.