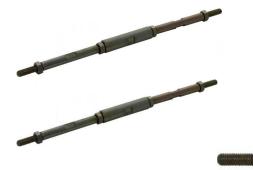

## Shift Rod - XY500UE and XY600UE - 60A3350 - PBC3041F1

Rating: Not Rated Yet **Price** 

\$25.12

Ask a question about this product

Description

Gear Shift Pole (aka gear shift lever or gear shifting mechanism) - XY500UE and XY600UE, UTV. This gear sh ift pole is most commonly used for (but not limited to) Chironex Spartan 500cc and 600cc UTVs (4x4/2x4 and similar variations), Xinyang 500cc - 600cc ATVs and UTVs (4x4/2x4 and similar variations).